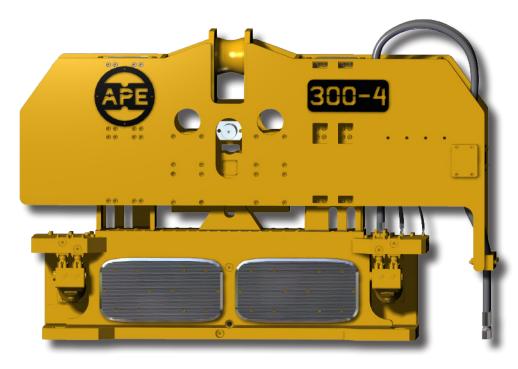

## **APE Model 300-4 Vibratory Driver Extractor**

## The World's Largest Provider of Foundation Construction Equipment

| SPECIFICATION                  | 800 POWER UNIT                            |
|--------------------------------|-------------------------------------------|
| Eccentric Moment               | 5,320 in-lbs (61 kgm)                     |
| Drive Force                    | 259 tons (2,300 kN)                       |
| Frequency (VPM)                | 0-1850 vpm                                |
| Max Line Pull                  | Up to 150 tons (1,471 kN)                 |
| Bare Hammer Weight w/o Clamp   | 16,850 lbs (7,643 kg)                     |
| Shipping Weight w/ 150' Bundle | 23,700 lbs (10,751 kg)                    |
| Throat Width                   | 22" (56 cm)                               |
| Length                         | 126" (319 cm)                             |
| Height w/o Clamp               | 81" (207 cm)                              |
| Power Unit Engine Type         | CAT C18 TIER IV<br>STAGE V DUAL CERTIFIED |
| Power Unit Horsepower          | 800 HP (597 kW)                           |